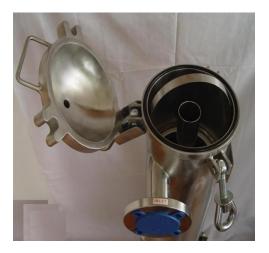

Unlike the traditional inlet design, HCTB features a novel inlet pipe which enters the housing at a tangent as you can see in the photo below.