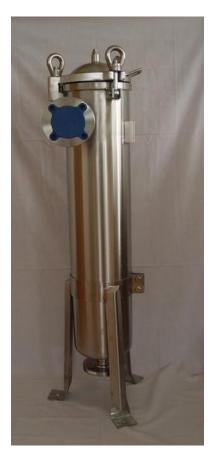

#### INNOVATIVE CENTRIFUGAL BAG FILTER INTRODUCED TO SOUTH AFRICA

Filcon Filters will soon be introducing Sun Central's all new design filter bag housing to the South African market. Sun's model HCTB, Centrifugal Bag Filter (patent pending) features in-house centrifugal flow formation and a unique Bag Holder/Dispenser Assembly unit. This product is designed to achieve multiple performance advances, including:

Unlike the traditional inlet design, HCTB features a novel inlet pipe which enters the housing at a tangent as you can see in the photo below.