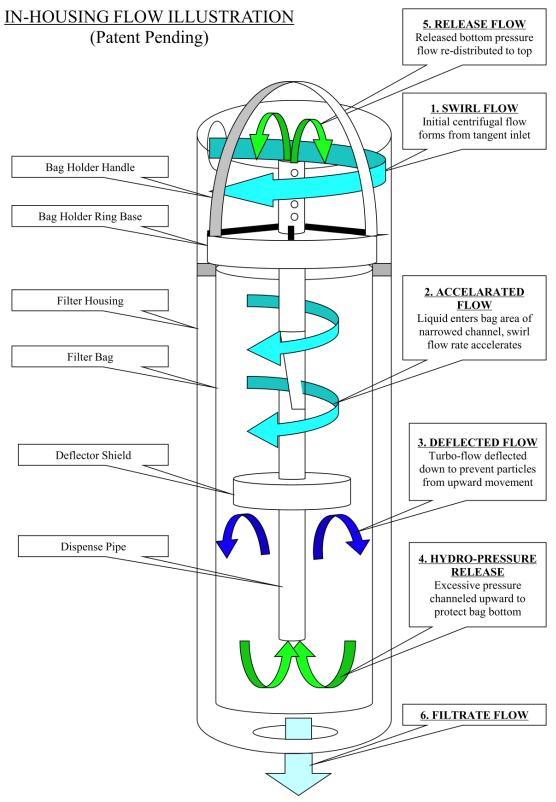

#### **SWIRL FLOW**

As liquid enters the tangential inlet, swirl flow forms under centrifugal force. The liquid proceeds downward and enters the filter bag. As the flow channel narrows, the centrifugal flow rate accelerates

### ACCELERATED FLOW

During such process, coarser particles are thrown outward and captured on the sides of the bag media. Fine particles proceed downwards to the lower portion of the filter bag. The Deflector Shield effectively prevents these

particles from rising and forces them into the filter media under the deflector

#### **DEFLECTED FLOW**

Since the bag bottom mainly captures fine particles, the potential destruction of the bottom is significantly reduced.

#### **HYDRO-PRESSURE RELEASE**

Excessive pressure developed at the bag bottom is released and channelled upward through the Dispense Pipe, effectively protecting bag bottom from bursting, one of the most common problems.

See illustration/diagram below

The HCTB is manufactured by ISO9001 certified Sun Central LLC, Wilwaukee, USA at their Shanghai factory.